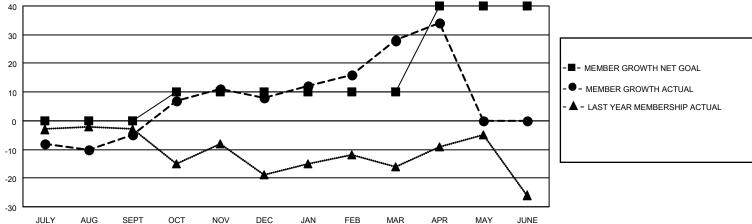

## District 33 A

| Clubs RESULTS FOR 2022-2023 |   |   |   | Members  RESULTS FOR 2022-2023 |    |    |    |
|-----------------------------|---|---|---|--------------------------------|----|----|----|
|                             |   |   |   |                                |    |    |    |
| JULY/AUG/SEPT               | 0 | 0 | 0 | JULY/AUG/SEPT                  | 0  | 16 | 20 |
| OCT/NOV/DEC                 | 0 | 0 | 0 | OCT/NOV/DEC                    | 10 | 31 | 16 |
| JAN/FEB/MAR                 | 1 | 0 | 0 | JAN/FEB/MAR                    | 0  | 39 | 17 |
| APR/MAY/JUNE                | 0 | 0 | 0 | APR/MAY/JUNE                   | 30 | 12 | 4  |